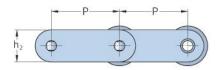

## PHC C2120HX10FT

| Pitch P (mm)                           | 76.2  |
|----------------------------------------|-------|
| Pitch P (in)                           | 3     |
| Roller diameter d1<br>max (mm)         | 22.23 |
| Roller diameter d1<br>max (in)         | 0.88  |
| Width between inner plates b1 max (mm) | 25.22 |
| Width between inner plates b1 max (in) | 0.99  |
| Pin diameter d2<br>max (mm)            | 11.1  |
| Pin diameter d2<br>max (in)            | 0.44  |
| Plate height h2 max<br>(mm)            | 35.7  |
| Plate height h2 max<br>(in)            | 1.41  |
| Plate thickness T<br>max (mm)          | 5.6   |
| Plate thickness T<br>max (in)          | 0.22  |
| Weight (kg/m)                          | 5.26  |
| Weight (lbs/ft)                        | 3.53  |
|                                        |       |