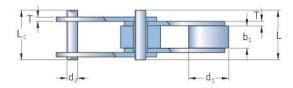

## PHC C2120HX10FT

| Pitch P (mm)                           | 76.2  |
|----------------------------------------|-------|
| Pitch P (in)                           | 3     |
| Roller diameter d1<br>max (mm)         | 22.23 |
| Roller diameter d1<br>max (in)         | 0.88  |
| Width between inner plates b1 max (mm) | 25.22 |
| Width between inner plates b1 max (in) | 0.99  |
| Pin diameter d2<br>max (mm)            | 11.1  |
| Pin diameter d2<br>max (in)            | 0.44  |
| Plate height h2 max<br>(mm)            | 35.7  |
| Plate height h2 max<br>(in)            | 1.41  |
| Plate thickness T<br>max (mm)          | 5.6   |
| Plate thickness T<br>max (in)          | 0.22  |
| Weight (kg/m)                          | 5.26  |
| Weight (lbs/ft)                        | 3.53  |
|                                        |       |