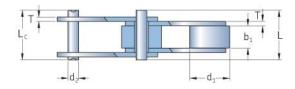

## PHC C2122X10FT

| Pitch P (mm)                           | 76.2  |
|----------------------------------------|-------|
| Pitch P (in)                           | 3     |
| Roller diameter d1<br>max (mm)         | 44.45 |
| Roller diameter d1<br>max (in)         | 1.75  |
| Width between inner plates b1 max (mm) | 25.22 |
| Width between inner plates b1 max (in) | 0.99  |
| Pin diameter d2<br>max (mm)            | 11.1  |
| Pin diameter d2<br>max (in)            | 0.44  |
| Plate height h2 max<br>(mm)            | 35.7  |
| Plate height h2 max<br>(in)            | 1.41  |
| Plate thickness T<br>max (mm)          | 4.8   |
| Plate thickness T<br>max (in)          | 0.19  |
| Weight (kg/m)                          | 7.66  |
| Weight (lbs/ft)                        | 5.15  |
|                                        |       |