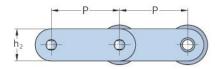

## PHC C2122X10FT

| Pitch P (mm)                           | 76.2  |
|----------------------------------------|-------|
| Pitch P (in)                           | 3     |
| Roller diameter d1<br>max (mm)         | 44.45 |
| Roller diameter d1<br>max (in)         | 1.75  |
| Width between inner plates b1 max (mm) | 25.22 |
| Width between inner plates b1 max (in) | 0.99  |
| Pin diameter d2<br>max (mm)            | 11.1  |
| Pin diameter d2<br>max (in)            | 0.44  |
| Plate height h2 max<br>(mm)            | 35.7  |
| Plate height h2 max<br>(in)            | 1.41  |
| Plate thickness T<br>max (mm)          | 4.8   |
| Plate thickness T<br>max (in)          | 0.19  |
| Weight (kg/m)                          | 7.66  |
| Weight (lbs/ft)                        | 5.15  |
|                                        |       |