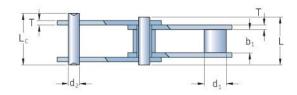

## PHC C2052X10FT

| Pitch P (mm)        | 31.75 |
|---------------------|-------|
| Pitch P (in)        | 1.25  |
| Roller diameter d1  | 19.05 |
| max (mm)            |       |
| Roller diameter d1  | 0.75  |
| max (in)            |       |
| Width between       | 9.4   |
| inner plates b1 max |       |
| (mm)                |       |
| Width between       | 0.37  |
| inner plates b1 max |       |
| (in)                |       |
| Pin diameter d2     | 5.08  |
| max (mm)            |       |
| Pin diameter d2     | 0.2   |
| max (in)            | 15    |
| Plate height h2 max | 15    |
| (mm)                | 0.50  |
| Plate height h2 max | 0.59  |
| (in)                | 2.02  |
| Plate thickness T   | 2.03  |
| max (mm)            | Λ Λ0  |
| Plate thickness T   | 0.08  |
| max (in)            | 1 27  |
| Weight (kg/m)       | 1.27  |
| Weight (lbs/ft)     | 0.85  |
|                     |       |