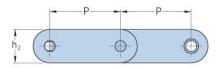

## PHC C2052X10FT

| Pitch P (mm)        | 31.75 |
|---------------------|-------|
| Pitch P (in)        | 1.25  |
| Roller diameter d1  | 19.05 |
| max (mm)            |       |
| Roller diameter d1  | 0.75  |
| max (in)            |       |
| Width between       | 9.4   |
| inner plates b1 max |       |
| (mm)                |       |
| Width between       | 0.37  |
| inner plates b1 max |       |
| (in)                |       |
| Pin diameter d2     | 5.08  |
| max (mm)            |       |
| Pin diameter d2     | 0.2   |
| max (in)            | 15    |
| Plate height h2 max | 15    |
| (mm)                | 0.50  |
| Plate height h2 max | 0.59  |
| (in)                | 2.02  |
| Plate thickness T   | 2.03  |
| max (mm)            | Λ Λ0  |
| Plate thickness T   | 0.08  |
| max (in)            | 1 27  |
| Weight (kg/m)       | 1.27  |
| Weight (lbs/ft)     | 0.85  |
|                     |       |