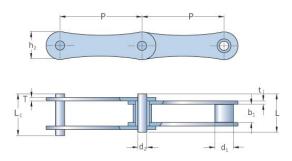

## PHC 2080X10FT

| Pitch P (mm)                           | 50.8  |
|----------------------------------------|-------|
| Pitch P (in)                           | 2     |
| Roller diameter d1<br>max (mm)         | 15.88 |
| Roller diameter d1<br>max (in)         | 0.63  |
| Width between inner plates b1 max (mm) | 15.75 |
| Width between inner plates b1 max (in) | 0.62  |
| Pin diameter d2<br>max (mm)            | 7.92  |
| Pin diameter d2<br>max (in)            | 0.31  |
| Plate height h2 max<br>(mm)            | 24    |
| Plate height h2 max<br>(in)            | 0.94  |
| Plate thickness T<br>max (mm)          | 3.25  |
| Plate thickness T<br>max (in)          | 0.13  |
| Weight (kg/m)                          | 1.7   |
| Weight (lbs/ft)                        | 1.14  |