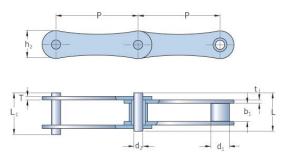

## PHC 2040X10FT

| Pitch P (mm)                           | 25.4 |
|----------------------------------------|------|
| Pitch P (in)                           | 1    |
| Roller diameter d1<br>max (mm)         | 7.95 |
| Roller diameter d1<br>max (in)         | 0.31 |
| Width between inner plates b1 max (mm) | 7.85 |
| Width between inner plates b1 max (in) | 0.31 |
| Pin diameter d2<br>max (mm)            | 3.96 |
| Pin diameter d2<br>max (in)            | 0.16 |
| Plate height h2 max<br>(mm)            | 12   |
| Plate height h2 max<br>(in)            | 0.47 |
| Plate thickness T<br>max (mm)          | 1.5  |
| Plate thickness T<br>max (in)          | 0.06 |
| Weight (kg/m)                          | 0.42 |
| Weight (lbs/ft)                        | 0.28 |