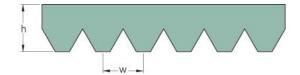

## PHG 12PM3734

| No. of ribs                           | 12    |
|---------------------------------------|-------|
| Effective length<br>(mm)              | 3734  |
| Effective length (in)                 | 147   |
| h = Height (mm)                       | 13    |
| h = Height (in)                       | 0.51  |
| Width (mm)                            | 112.8 |
| Width (in)                            | 4.44  |
| w = Distance<br>between teeth<br>(mm) | 9.4   |
| w = Distance<br>between teeth (in)    | 0.37  |