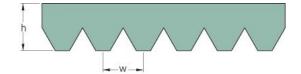

## PHG 8PM3531

| No. of ribs                           | 8    |
|---------------------------------------|------|
| Effective length<br>(mm)              | 3531 |
| Effective length (in)                 | 139  |
| h = Height (mm)                       | 13   |
| h = Height (in)                       | 0.51 |
| Width (mm)                            | 75.2 |
| Width (in)                            | 2.96 |
| w = Distance<br>between teeth<br>(mm) | 9.4  |
| w = Distance<br>between teeth (in)    | 0.37 |