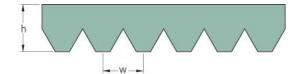

## PHG 16PM3124

| No. of ribs           | 16    |
|-----------------------|-------|
| Effective length      | 3124  |
| (mm)                  |       |
| Effective length (in) | 123   |
| h = Height (mm)       | 13    |
| h = Height (in)       | 0.51  |
| Width (mm)            | 150.4 |
| Width (in)            | 5.92  |
| w = Distance          | 9.4   |
| between teeth         |       |
| (mm)                  |       |
| w = Distance          | 0.37  |
| between teeth (in)    |       |