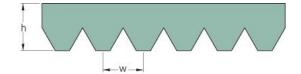

## PHG 6PM3124

| No. of ribs           | 6    |
|-----------------------|------|
| Effective length      | 3124 |
| (mm)                  |      |
| Effective length (in) | 123  |
| h = Height (mm)       | 13   |
| h = Height (in)       | 0.51 |
| Width (mm)            | 56.4 |
| Width (in)            | 2.22 |
| w = Distance          | 9.4  |
| between teeth         |      |
| (mm)                  |      |
| w = Distance          | 0.37 |
| between teeth (in)    |      |