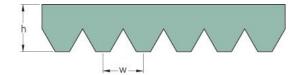

## PHG 16PM2693

| No. of ribs           | 16    |
|-----------------------|-------|
| Effective length      | 2693  |
| (mm)                  |       |
| Effective length (in) | 106   |
| h = Height (mm)       | 13    |
| h = Height (in)       | 0.51  |
| Width (mm)            | 150.4 |
| Width (in)            | 5.92  |
| w = Distance          | 9.4   |
| between teeth         |       |
| (mm)                  |       |
| w = Distance          | 0.37  |
| between teeth (in)    |       |