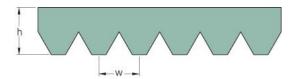

## PHG 4PL3086

| No. of ribs              | 4     |
|--------------------------|-------|
| Effective length<br>(mm) | 3086  |
| Effective length (in)    | 121.5 |
| h = Height (mm)          | 7     |
| h = Height (in)          | 0.28  |
| Width (mm)               | 18.8  |
| Width (in)               | 0.74  |
| w = Distance             | 4.7   |
| between teeth            |       |
| (mm)                     |       |
| w = Distance             | 0.19  |
| between teeth (in)       |       |