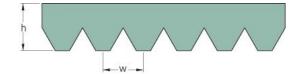

## **PHG 4PL2743**

| No. of ribs           | 4    |
|-----------------------|------|
| Effective length      | 2743 |
| (mm)                  |      |
| Effective length (in) | 108  |
| h = Height (mm)       | 7    |
| h = Height (in)       | 0.28 |
| Width (mm)            | 18.8 |
| Width (in)            | 0.74 |
| w = Distance          | 4.7  |
| between teeth         |      |
| (mm)                  |      |
| w = Distance          | 0.19 |
| between teeth (in)    |      |