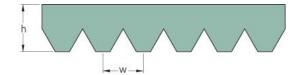

## **PHG 4PL2324**

| No. of ribs                           | 4    |
|---------------------------------------|------|
| Effective length<br>(mm)              | 2324 |
| Effective length (in)                 | 91.5 |
| h = Height (mm)                       | 7    |
| h = Height (in)                       | 0.28 |
| Width (mm)                            | 18.8 |
| Width (in)                            | 0.74 |
| w = Distance<br>between teeth<br>(mm) | 4.7  |
| w = Distance<br>between teeth (in)    | 0.19 |