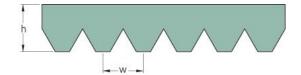

## **PHG 4PL2020**

| No. of ribs                           | 4    |
|---------------------------------------|------|
| Effective length<br>(mm)              | 2020 |
| Effective length (in)                 | 79.5 |
| h = Height (mm)                       | 7    |
| h = Height (in)                       | 0.28 |
| Width (mm)                            | 18.8 |
| Width (in)                            | 0.74 |
| w = Distance<br>between teeth<br>(mm) | 4.7  |
| w = Distance<br>between teeth (in)    | 0.19 |