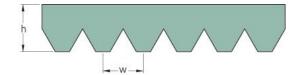

## PHG 4PL1613

| No. of ribs                           | 4    |
|---------------------------------------|------|
| Effective length<br>(mm)              | 1613 |
| Effective length (in)                 | 63.5 |
| h = Height (mm)                       | 7    |
| h = Height (in)                       | 0.28 |
| Width (mm)                            | 18.8 |
| Width (in)                            | 0.74 |
| w = Distance<br>between teeth<br>(mm) | 4.7  |
| w = Distance<br>between teeth (in)    | 0.19 |