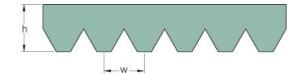

## PHG 10PL3696

| No. of ribs                           | 10    |
|---------------------------------------|-------|
| Effective length<br>(mm)              | 3696  |
| Effective length (in)                 | 145.5 |
| h = Height (mm)                       | 7     |
| h = Height (in)                       | 0.28  |
| Width (mm)                            | 47    |
| Width (in)                            | 1.85  |
| w = Distance<br>between teeth<br>(mm) | 4.7   |
| w = Distance<br>between teeth (in)    | 0.19  |