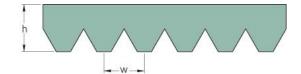

## PHG 10PL3124

| No. of ribs                           | 10   |
|---------------------------------------|------|
| Effective length<br>(mm)              | 3124 |
| Effective length (in)                 | 123  |
| h = Height (mm)                       | 7    |
| h = Height (in)                       | 0.28 |
| Width (mm)                            | 47   |
| Width (in)                            | 1.85 |
| w = Distance<br>between teeth<br>(mm) | 4.7  |
| w = Distance<br>between teeth (in)    | 0.19 |