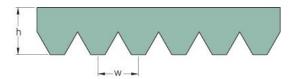

## PHG 6PL3086

| No. of ribs           | 6     |
|-----------------------|-------|
| Effective length      | 3086  |
| (mm)                  |       |
| Effective length (in) | 121.5 |
| h = Height (mm)       | 7     |
| h = Height (in)       | 0.28  |
| Width (mm)            | 28.2  |
| Width (in)            | 1.11  |
| w = Distance          | 4.7   |
| between teeth         |       |
| (mm)                  |       |
| w = Distance          | 0.19  |
| between teeth (in)    |       |