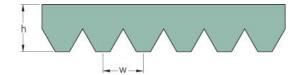

## PHG 10PL2895

| No. of ribs                           | 10   |
|---------------------------------------|------|
| Effective length<br>(mm)              | 2895 |
| Effective length (in)                 | 114  |
| h = Height (mm)                       | 7    |
| h = Height (in)                       | 0.28 |
| Width (mm)                            | 47   |
| Width (in)                            | 1.85 |
| w = Distance<br>between teeth<br>(mm) | 4.7  |
| w = Distance<br>between teeth (in)    | 0.19 |