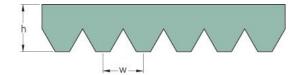

## **PHG 8PL2324**

| No. of ribs                           | 8    |
|---------------------------------------|------|
| Effective length<br>(mm)              | 2324 |
| Effective length (in)                 | 91.5 |
| h = Height (mm)                       | 7    |
| h = Height (in)                       | 0.28 |
| Width (mm)                            | 37.6 |
| Width (in)                            | 1.48 |
| w = Distance<br>between teeth<br>(mm) | 4.7  |
| w = Distance<br>between teeth (in)    | 0.19 |