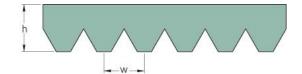

## PHG 10PL2134

| No. of ribs                           | 10   |
|---------------------------------------|------|
| Effective length<br>(mm)              | 2134 |
| Effective length (in)                 | 84   |
| h = Height (mm)                       | 7    |
| h = Height (in)                       | 0.28 |
| Width (mm)                            | 47   |
| Width (in)                            | 1.85 |
| w = Distance<br>between teeth<br>(mm) | 4.7  |
| w = Distance<br>between teeth (in)    | 0.19 |