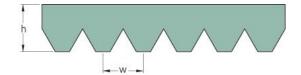

## **PHG 8PL2020**

| No. of ribs                           | 8    |
|---------------------------------------|------|
| Effective length<br>(mm)              | 2020 |
| Effective length (in)                 | 79.5 |
| h = Height (mm)                       | 7    |
| h = Height (in)                       | 0.28 |
| Width (mm)                            | 37.6 |
| Width (in)                            | 1.48 |
| w = Distance<br>between teeth<br>(mm) | 4.7  |
| w = Distance<br>between teeth (in)    | 0.19 |