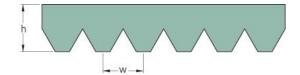

## PHG 6PL1422

| No. of ribs           | 6    |
|-----------------------|------|
| Effective length      | 1422 |
| (mm)                  |      |
| Effective length (in) | 56   |
| h = Height (mm)       | 7    |
| h = Height (in)       | 0.28 |
| Width (mm)            | 28.2 |
| Width (in)            | 1.11 |
| w = Distance          | 4.7  |
| between teeth         |      |
| (mm)                  |      |
| w = Distance          | 0.19 |
| between teeth (in)    |      |