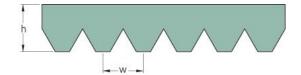

## PHG 4PK1950

| No. of ribs                           | 4    |
|---------------------------------------|------|
| Effective length<br>(mm)              | 1950 |
| Effective length (in)                 | 76.8 |
| h = Height (mm)                       | 5.5  |
| h = Height (in)                       | 0.22 |
| Width (mm)                            | 14.2 |
| Width (in)                            | 0.56 |
| w = Distance<br>between teeth<br>(mm) | 3.5  |
| w = Distance<br>between teeth (in)    | 0.14 |