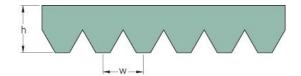

## PHG 4PK1880

| No. of ribs           | 4    |
|-----------------------|------|
| Effective length      | 1880 |
| (mm)                  |      |
| Effective length (in) | 74   |
| h = Height (mm)       | 5.5  |
| h = Height (in)       | 0.22 |
| Width (mm)            | 14.2 |
| Width (in)            | 0.56 |
| w = Distance          | 3.5  |
| between teeth         |      |
| (mm)                  |      |
| w = Distance          | 0.14 |
| between teeth (in)    |      |