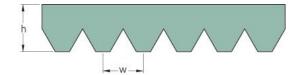

## PHG 4PK1800

| No. of ribs           | 4    |
|-----------------------|------|
| Effective length      | 1800 |
| (mm)                  |      |
| Effective length (in) | 70.9 |
| h = Height (mm)       | 5.5  |
| h = Height (in)       | 0.22 |
| Width (mm)            | 14.2 |
| Width (in)            | 0.56 |
| w = Distance          | 3.5  |
| between teeth         |      |
| (mm)                  |      |
| w = Distance          | 0.14 |
| between teeth (in)    |      |