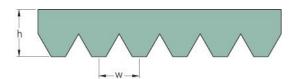

## PHG 4PK1580

| No. of ribs           | 4    |
|-----------------------|------|
| Effective length      | 1580 |
| (mm)                  |      |
| Effective length (in) | 62.2 |
| h = Height (mm)       | 5.5  |
| h = Height (in)       | 0.22 |
| Width (mm)            | 14.2 |
| Width (in)            | 0.56 |
| w = Distance          | 3.5  |
| between teeth         |      |
| (mm)                  |      |
| w = Distance          | 0.14 |
| between teeth (in)    |      |