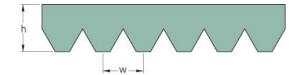

## PHG 4PK1220

| No. of ribs           | 4    |
|-----------------------|------|
| Effective length      | 1220 |
| (mm)                  |      |
| Effective length (in) | 48   |
| h = Height (mm)       | 5.5  |
| h = Height (in)       | 0.22 |
| Width (mm)            | 14.2 |
| Width (in)            | 0.56 |
| w = Distance          | 3.5  |
| between teeth         |      |
| (mm)                  |      |
| w = Distance          | 0.14 |
| between teeth (in)    |      |