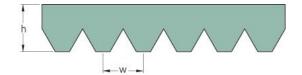

## PHG 4PK1100

| No. of ribs                           | 4    |
|---------------------------------------|------|
| Effective length<br>(mm)              | 1100 |
| Effective length (in)                 | 43.3 |
| h = Height (mm)                       | 5.5  |
| h = Height (in)                       | 0.22 |
| Width (mm)                            | 14.2 |
| Width (in)                            | 0.56 |
| w = Distance<br>between teeth<br>(mm) | 3.5  |
| w = Distance<br>between teeth (in)    | 0.14 |