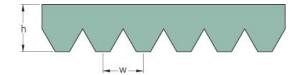

## PHG 4PK1090

| No. of ribs           | 4    |
|-----------------------|------|
| Effective length      | 1090 |
| (mm)                  |      |
| Effective length (in) | 42.9 |
| h = Height (mm)       | 5.5  |
| h = Height (in)       | 0.22 |
| Width (mm)            | 14.2 |
| Width (in)            | 0.56 |
| w = Distance          | 3.5  |
| between teeth         |      |
| (mm)                  |      |
| w = Distance          | 0.14 |
| between teeth (in)    |      |