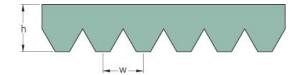

## PHG 4PK1000

| No. of ribs                           | 4    |
|---------------------------------------|------|
| Effective length<br>(mm)              | 1000 |
| Effective length (in)                 | 39.4 |
| h = Height (mm)                       | 5.5  |
| h = Height (in)                       | 0.22 |
| Width (mm)                            | 14.2 |
| Width (in)                            | 0.56 |
| w = Distance<br>between teeth<br>(mm) | 3.5  |
| w = Distance<br>between teeth (in)    | 0.14 |