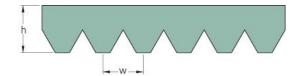

## **PHG 4PK900**

| No. of ribs           | 4    |
|-----------------------|------|
| Effective length      | 900  |
| (mm)                  |      |
| Effective length (in) | 35.4 |
| h = Height (mm)       | 5.5  |
| h = Height (in)       | 0.22 |
| Width (mm)            | 14.2 |
| Width (in)            | 0.56 |
| w = Distance          | 3.5  |
| between teeth         |      |
| (mm)                  |      |
| w = Distance          | 0.14 |
| between teeth (in)    |      |