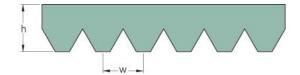

## **PHG 4PK850**

| No. of ribs                           | 4    |
|---------------------------------------|------|
| Effective length<br>(mm)              | 850  |
| Effective length (in)                 | 33.5 |
| h = Height (mm)                       | 5.5  |
| h = Height (in)                       | 0.22 |
| Width (mm)                            | 14.2 |
| Width (in)                            | 0.56 |
| w = Distance<br>between teeth<br>(mm) | 3.5  |
| w = Distance<br>between teeth (in)    | 0.14 |