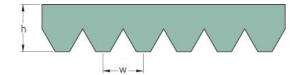

## **PHG 4PK710**

| No. of ribs                           | 4    |
|---------------------------------------|------|
| Effective length<br>(mm)              | 710  |
| Effective length (in)                 | 28   |
| h = Height (mm)                       | 5.5  |
| h = Height (in)                       | 0.22 |
| Width (mm)                            | 14.2 |
| Width (in)                            | 0.56 |
| w = Distance<br>between teeth<br>(mm) | 3.5  |
| w = Distance<br>between teeth (in)    | 0.14 |