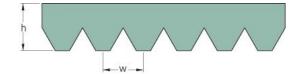

## **PHG 4PK575**

| No. of ribs                           | 4    |
|---------------------------------------|------|
| Effective length<br>(mm)              | 575  |
| Effective length (in)                 | 22.6 |
| h = Height (mm)                       | 5.5  |
| h = Height (in)                       | 0.22 |
| Width (mm)                            | 14.2 |
| Width (in)                            | 0.56 |
| w = Distance<br>between teeth<br>(mm) | 3.5  |
| w = Distance<br>between teeth (in)    | 0.14 |