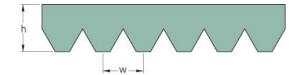

## PHG 12PK2420

| No. of ribs              | 12   |
|--------------------------|------|
| Effective length<br>(mm) | 2420 |
| Effective length (in)    | 95.3 |
| h = Height (mm)          | 5.5  |
| h = Height (in)          | 0.22 |
| Width (mm)               | 42.7 |
| Width (in)               | 1.68 |
| w = Distance             | 3.5  |
| between teeth            |      |
| (mm)                     |      |
| w = Distance             | 0.14 |
| between teeth (in)       |      |