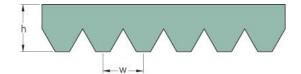

## PHG 16PK2300

| No. of ribs                           | 16   |
|---------------------------------------|------|
| Effective length<br>(mm)              | 2300 |
| Effective length (in)                 | 90.6 |
| h = Height (mm)                       | 5.5  |
| h = Height (in)                       | 0.22 |
| Width (mm)                            | 56.9 |
| Width (in)                            | 2.24 |
| w = Distance<br>between teeth<br>(mm) | 3.5  |
| w = Distance<br>between teeth (in)    | 0.14 |