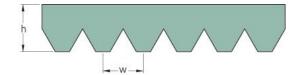

## **PHG 8PK2250**

| No. of ribs           | 8    |
|-----------------------|------|
| Effective length      | 2250 |
| (mm)                  |      |
| Effective length (in) | 88.6 |
| h = Height (mm)       | 5.5  |
| h = Height (in)       | 0.22 |
| Width (mm)            | 28.4 |
| Width (in)            | 1.12 |
| w = Distance          | 3.5  |
| between teeth         |      |
| (mm)                  |      |
| w = Distance          | 0.14 |
| between teeth (in)    |      |