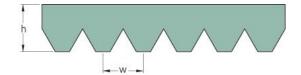

## PHG 6PK1770

| No. of ribs                           | 6    |
|---------------------------------------|------|
| Effective length<br>(mm)              | 1770 |
| Effective length (in)                 | 69.7 |
| h = Height (mm)                       | 5.5  |
| h = Height (in)                       | 0.22 |
| Width (mm)                            | 21.3 |
| Width (in)                            | 0.84 |
| w = Distance<br>between teeth<br>(mm) | 3.5  |
| w = Distance<br>between teeth (in)    | 0.14 |