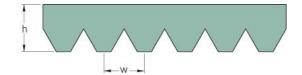

## PHG 8PK1720

| No. of ribs           | 8    |
|-----------------------|------|
| Effective length      | 1720 |
| (mm)                  |      |
| Effective length (in) | 67.7 |
| h = Height (mm)       | 5.5  |
| h = Height (in)       | 0.22 |
| Width (mm)            | 28.4 |
| Width (in)            | 1.12 |
| w = Distance          | 3.5  |
| between teeth         |      |
| (mm)                  |      |
| w = Distance          | 0.14 |
| between teeth (in)    |      |