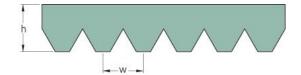

## PHG 6PK1710

| No. of ribs           | 6    |
|-----------------------|------|
| Effective length      | 1710 |
| (mm)                  |      |
| Effective length (in) | 67.3 |
| h = Height (mm)       | 5.5  |
| h = Height (in)       | 0.22 |
| Width (mm)            | 21.3 |
| Width (in)            | 0.84 |
| w = Distance          | 3.5  |
| between teeth         |      |
| (mm)                  |      |
| w = Distance          | 0.14 |
| between teeth (in)    |      |