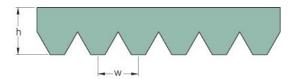

## PHG 12PK1680

| No. of ribs           | 12   |
|-----------------------|------|
| Effective length      | 1680 |
| (mm)                  |      |
| Effective length (in) | 66.1 |
| h = Height (mm)       | 5.5  |
| h = Height (in)       | 0.22 |
| Width (mm)            | 42.7 |
| Width (in)            | 1.68 |
| w = Distance          | 3.5  |
| between teeth         |      |
| (mm)                  |      |
| w = Distance          | 0.14 |
| between teeth (in)    |      |