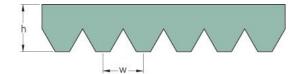

## PHG 10PK1620

| No. of ribs                           | 10   |
|---------------------------------------|------|
| Effective length<br>(mm)              | 1620 |
| Effective length (in)                 | 63.8 |
| h = Height (mm)                       | 5.5  |
| h = Height (in)                       | 0.22 |
| Width (mm)                            | 35.6 |
| Width (in)                            | 1.4  |
| w = Distance<br>between teeth<br>(mm) | 3.5  |
| w = Distance<br>between teeth (in)    | 0.14 |