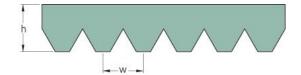

## PHG 8PK1580

| No. of ribs           | 8    |
|-----------------------|------|
| Effective length      | 1580 |
| (mm)                  |      |
| Effective length (in) | 62.2 |
| h = Height (mm)       | 5.5  |
| h = Height (in)       | 0.22 |
| Width (mm)            | 28.4 |
| Width (in)            | 1.12 |
| w = Distance          | 3.5  |
| between teeth         |      |
| (mm)                  |      |
| w = Distance          | 0.14 |
| between teeth (in)    |      |