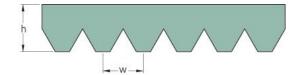

## PHG 6PK1580

| No. of ribs                           | 6    |
|---------------------------------------|------|
| Effective length<br>(mm)              | 1580 |
| Effective length (in)                 | 62.2 |
| h = Height (mm)                       | 5.5  |
| h = Height (in)                       | 0.22 |
| Width (mm)                            | 21.3 |
| Width (in)                            | 0.84 |
| w = Distance<br>between teeth<br>(mm) | 3.5  |
| w = Distance<br>between teeth (in)    | 0.14 |