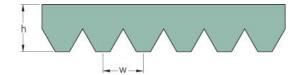

## PHG 8PK1560

| No. of ribs                           | 8    |
|---------------------------------------|------|
| Effective length<br>(mm)              | 1560 |
| Effective length (in)                 | 61.4 |
| h = Height (mm)                       | 5.5  |
| h = Height (in)                       | 0.22 |
| Width (mm)                            | 28.4 |
| Width (in)                            | 1.12 |
| w = Distance<br>between teeth<br>(mm) | 3.5  |
| w = Distance<br>between teeth (in)    | 0.14 |