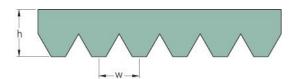

## PHG 10PK1520

| No. of ribs              | 10   |
|--------------------------|------|
| Effective length<br>(mm) | 1520 |
| Effective length (in)    | 59.8 |
| h = Height (mm)          | 5.5  |
| h = Height (in)          | 0.22 |
| Width (mm)               | 35.6 |
| Width (in)               | 1.4  |
| w = Distance             | 3.5  |
| between teeth            |      |
| (mm)                     |      |
| w = Distance             | 0.14 |
| between teeth (in)       |      |