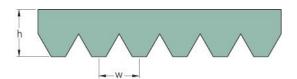

## PHG 6PK1520

| No. of ribs                           | 6    |
|---------------------------------------|------|
| Effective length<br>(mm)              | 1520 |
| Effective length (in)                 | 59.8 |
| h = Height (mm)                       | 5.5  |
| h = Height (in)                       | 0.22 |
| Width (mm)                            | 21.3 |
| Width (in)                            | 0.84 |
| w = Distance<br>between teeth<br>(mm) | 3.5  |
| w = Distance<br>between teeth (in)    | 0.14 |