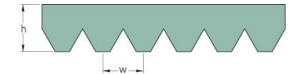

## PHG 10PK1500

| No. of ribs                           | 10   |
|---------------------------------------|------|
| Effective length<br>(mm)              | 1500 |
| Effective length (in)                 | 59.1 |
| h = Height (mm)                       | 5.5  |
| h = Height (in)                       | 0.22 |
| Width (mm)                            | 35.6 |
| Width (in)                            | 1.4  |
| w = Distance<br>between teeth<br>(mm) | 3.5  |
| w = Distance<br>between teeth (in)    | 0.14 |