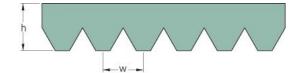

## PHG 16PK1440

| No. of ribs                           | 16   |
|---------------------------------------|------|
| Effective length<br>(mm)              | 1440 |
| Effective length (in)                 | 56.7 |
| h = Height (mm)                       | 5.5  |
| h = Height (in)                       | 0.22 |
| Width (mm)                            | 56.9 |
| Width (in)                            | 2.24 |
| w = Distance<br>between teeth<br>(mm) | 3.5  |
| w = Distance<br>between teeth (in)    | 0.14 |